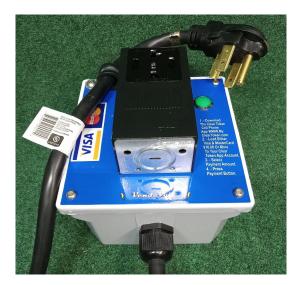

2. Plug in the power cord of the washer or dryer into the VendaVolt Outlet. Secure the power cord plug with the rubber protected "U" clamp and security screw. Last step is to plug in the VendaVolt power cord plug into the mating outlet source for 110~120V or 220~240V. Use a "Loctite" adhesive on the metal pins of the plug to ensure the plug can not be removed from the outlet without management authorization.