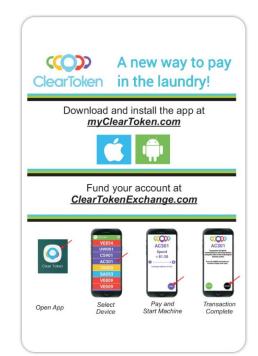

3. **TESTING OF THE CLEAR TOKEN CELL PHONE PAYMENT APP:** Download the Clear Token App per the below instructions.

Make payment to test the VendaVolt Clear Token Cell Phone App. Average time for a wash varies from 40 - 50 minutes for all settings at normal on a standard commercial washer. Dryers can be whatever cycle time is acceptable to complete a dry cycle. Timing can be configured for whatever is acceptable for the dryer cycle.