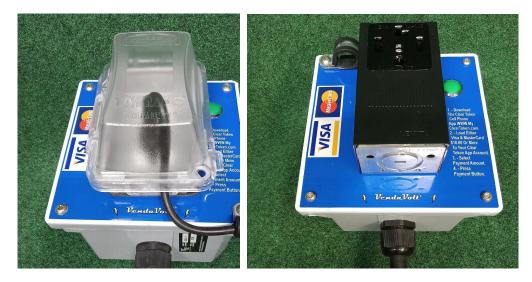

## INSTALLATION INSTRUCTIONS FOR THE VENDAVOLT 110~120V & 220~240V LAUNDRY WASHER/DRYER VISA & MASTERCARD CELL PHONE APP TIMER VENDING PAYMENT SYSTEM

 FOR INSTALLING ON NON-COIN OPERATED WASHERS OR DRYERS: Place the VendaVolt in the rear of the washer or dryer. Optionally mount the VendaVolt on the back of the machine or wall within a proximity of the washer or dryer. Should be within 6 feet of a 110~120 or a 220~240-volt grounded outlet.

2. Plug in the power cord of the washer or dryer into the VendaVolt Outlet. Secure the power cord plug with the rubber protected "U" clamp and security screw. Last step is to plug in the VendaVolt power cord plug into the mating outlet source for 110~120V or 220~240V. Use a "Loctite" adhesive on the metal pins of the plug to ensure the plug can not be removed from the outlet without management authorization.