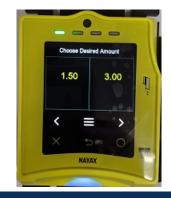

#### Audit trail on the 5004VT

The Nayax Vpos Touch cashless payment terminal records all card or transit ticket total transactions wireless on a central server.

#### Set the vend prices of the 5004VT for your operation

Programming parameters allow you to customize the dispenser vend prices and view all transactions from a standard office PC. Free Nayax dashboard is included.

#### Operates Unattended 24/7

Fully automated vending of cards or transit tickets. Select card value on the touch screen, make payment. Card or transit ticket dispenses and is held in the exit slot waiting to be taken.

### **Credit Card Payment Terminal** • A wireless credit & debit payment option

- Accept Debit & Credit Cards. American Express, Visa, Master Card, Discover and Apple Pay, Google Pay & Monyx.

Call today [1] 352-678-3021 Email us at: sales@xcpcorp.com XCP Website: www.xcpcorp.com