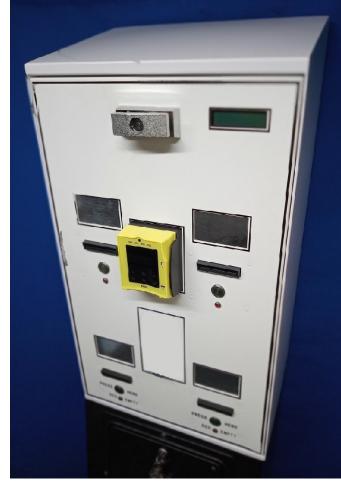

# Model 5004VT Four Selection & Four Price Card & **Transit Ticket Cashless Payment Vending Machine**

#### **HARDWARE**

- The Model 5004VT interfaces with the Nayax Vpos Touch Cashless Payment Terminal.
- · Fully automated dispensing of the four card or transit tickets.
- Can be programmed for any price from \$1.00 to \$999.00 for the vend selection of the four card/ticket dispenser mechanisms.

#### Model TCD-180M Mechanism Card & Transit Ticket Dispenser.

- The thickness of the dispenser mechanism can be adjusted to a maximum thickness of 2mm or to a minimum of .012.
- Compatible with high security CR-80 plastic or paper cards.
- · Magazine capacity of 375 credit card size or 750 paper .012 transit tickets.

#### **Locking Mechanism & Optional Lower Console**

- The locking mechanism is a T-handle style commercial heavy duty screw type lock with a commercial grade vending cylinder lock with 2 keys. Can be easily changed in seconds.
- Optional 32 inch console. SKU 305004-001

### Technical Specifications

| 7                          | Material:                                        | Heavy-gauge metal enclosure                                           |
|----------------------------|--------------------------------------------------|-----------------------------------------------------------------------|
|                            | Model 5004VT Nayax<br>Touch Screen Display:      | Easy to read digital characters                                       |
|                            | Board Set:                                       | High performance microprocessor based control board system            |
| 4                          | Nayax Vpos Touch<br>Screen Payment Termi-<br>nal | Wireless communications over either AT&T or Verizon data service      |
| $\stackrel{\smile}{\cdot}$ | Power Supply:                                    | UL listed 24VDC 5A output, input 115VAC/240VAC transformer            |
|                            | Lock Mechanism:                                  | High Security numbered key lock                                       |
|                            | Dimensions:                                      | 15-1/2 inches in width x 28-1/2 inches in height x 10 inches in depth |
| ۳                          | Weight:                                          | 85 lbs.                                                               |
| 7                          | Mounting options:                                | Mounted on wall or pedestal                                           |
| <b>y</b> )                 | Certifications                                   | UL, FCC and CE Power Supply                                           |