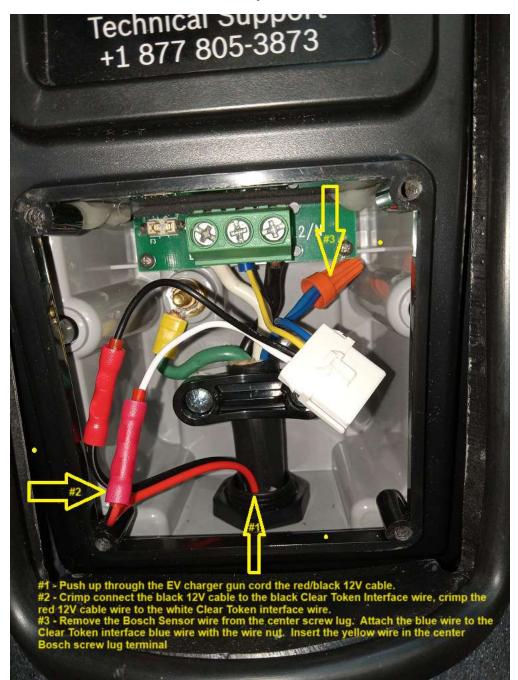

Step #1

Step #3

Install the decal on the slant top surface of the Bosch EV850 or EV860. This completes the instructions. Power up the Bosch EV Charger and fund the Clear Token Cellular Phone app and test. Register the following page with Clear Token. Clear Token Customer Setup 2149 S. Grape Street Denver, CO 80222 (720) 373-7000