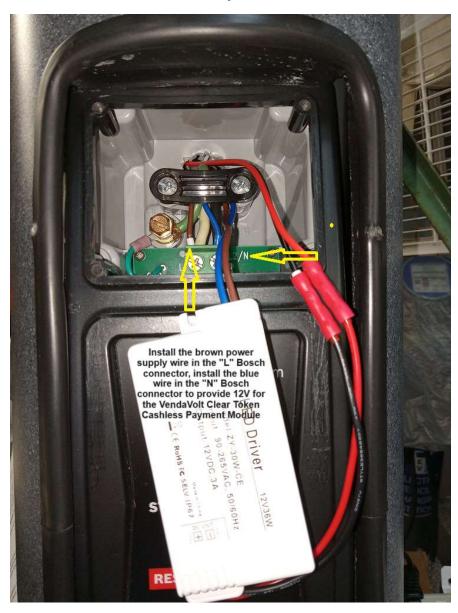

Step #1

Step #3

Install the decal on the slant top surface of the Bosch EV850 or EV860. This completes the instructions. Power up the Bosch EV Charger and fund the Clear Token Cellular Phone app and test. Register the following page with Clear Token. Clear Token Customer Setup 2149 S. Grape Street Denver, CO 80222 (720) 373-7000