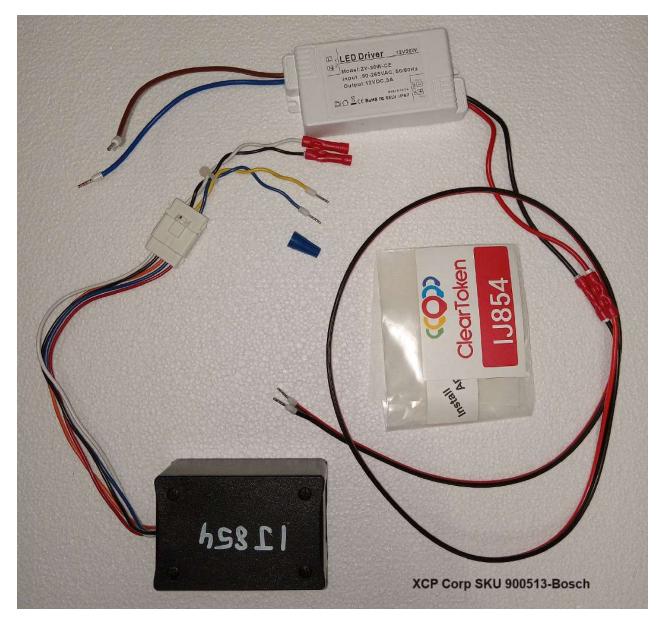

Step #1

Step #3

Install the decal on the slant top surface of the Bosch EV850 or EV860. This completes the instructions. Power up the Bosch EV Charger and fund the Clear Token Cellular Phone app and test. Register the following page with Clear Token. Clear Token Customer Setup 2149 S. Grape Street Denver, CO 80222 (720) 373-7000