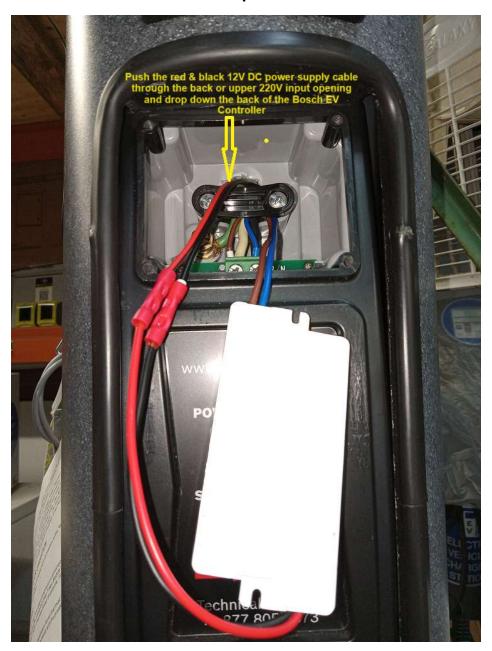

Step #1

Step #3

Install the decal on the slant top surface of the Bosch EV850 or EV860. This completes the instructions. Power up the Bosch EV Charger and fund the Clear Token Cellular Phone app and test. Register the following page with Clear Token. Clear Token Customer Setup 2149 S. Grape Street Denver, CO 80222 (720) 373-7000