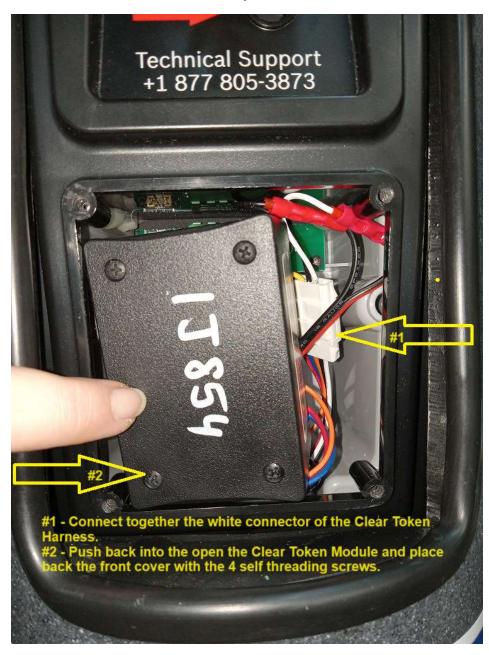

Step #1

Step #3

Install the decal on the slant top surface of the Bosch EV850 or EV860. This completes the instructions. Power up the Bosch EV Charger and fund the Clear Token Cellular Phone app and test. Register the following page with Clear Token. Clear Token Customer Setup 2149 S. Grape Street Denver, CO 80222 (720) 373-7000