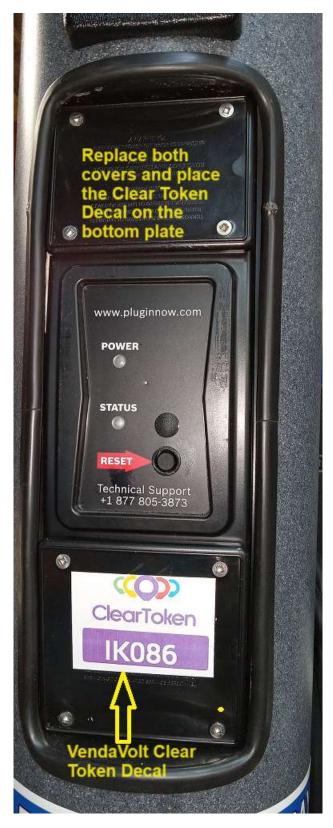

Step #1

Step #3

Install the decal on the slant top surface of the Bosch EV850 or EV860. This completes the instructions. Power up the Bosch EV Charger and fund the Clear Token Cellular Phone app and test. Register the following page with Clear Token. Clear Token Customer Setup 2149 S. Grape Street Denver, CO 80222 (720) 373-7000