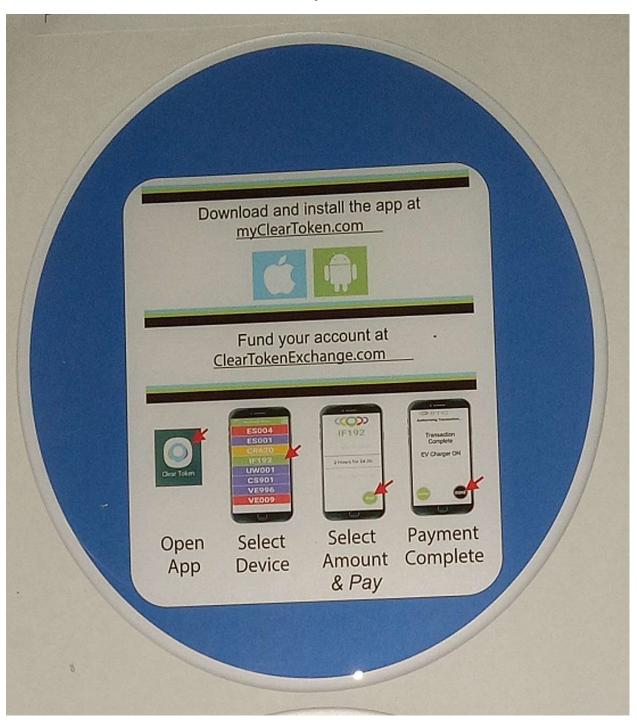

Step #1

Step #3

Install the decal on the slant top surface of the Bosch EV850 or EV860. This completes the instructions. Power up the Bosch EV Charger and fund the Clear Token Cellular Phone app and test. Register the following page with Clear Token. Clear Token Customer Setup 2149 S. Grape Street Denver, CO 80222 (720) 373-7000