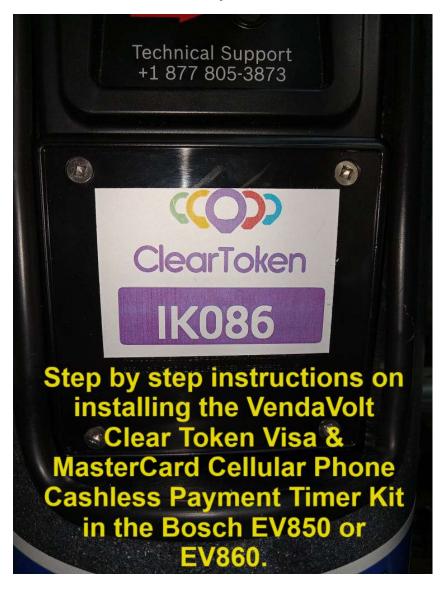

Step #1

Step #3

Install the decal on the slant top surface of the Bosch EV850 or EV860. This completes the instructions. Power up the Bosch EV Charger and fund the Clear Token Cellular Phone app and test. Register the following page with Clear Token. Clear Token Customer Setup 2149 S. Grape Street Denver, CO 80222 (720) 373-7000